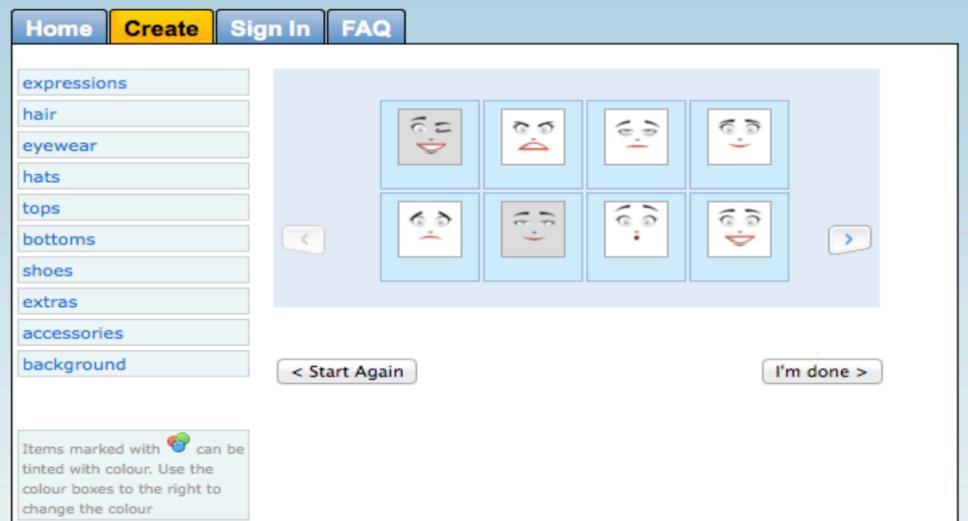

Explore each one as you create a variety of avatars. Screenshot or screen capture to save as you go.

Selecting Dopple Me is an easy option. Follow each of the steps to create a free avatar. Select gender, skin colour, eye colour and 'next'.

Next you will select options for all the attributes (left side of screen) and then 'I'm done'.

save >

You can take a 'screen shot' of your completed avatar OR set up an account with Dopple Me.

|                                                            | With Doppie We. |          |                                                                                                                                                          |
|------------------------------------------------------------|-----------------|----------|----------------------------------------------------------------------------------------------------------------------------------------------------------|
| Home Create Sign In                                        | FAQ             |          |                                                                                                                                                          |
| Save you                                                   | ır DoppelMe     |          |                                                                                                                                                          |
| Choose a username  Your email address (Our privacy policy) |                 |          | Saving your DoppelMe lets you invite friends, create DoppelMe Groups and also gives you access to many more items and expressions to use on your avatar. |
| Gender                                                     | Male            | - 1      |                                                                                                                                                          |
| Country                                                    | Select Country  | <b>‡</b> |                                                                                                                                                          |
| Year of birth                                              | Not Saying!     | <b>+</b> |                                                                                                                                                          |
| Please enter the following<br>security code below          | SLHN            |          |                                                                                                                                                          |
| Security Code                                              |                 |          |                                                                                                                                                          |