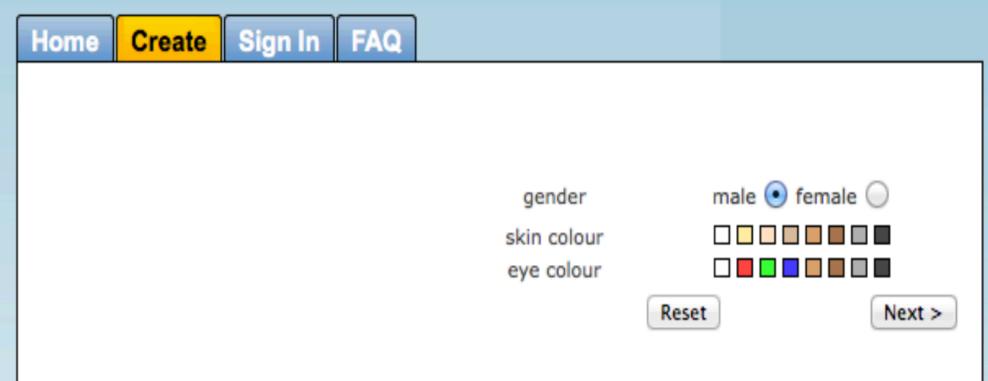

Next you will select options for all the attributes (left side of screen) and then 'I'm done'.

save >

You can take a 'screen shot' of your completed avatar OR set up an account with Dopple Me.

|                                                            | With Doppie We. |          |                                                                                                                                                          |
|------------------------------------------------------------|-----------------|----------|----------------------------------------------------------------------------------------------------------------------------------------------------------|
| Home Create Sign In                                        | FAQ             |          |                                                                                                                                                          |
| Save you                                                   | ır DoppelMe     |          |                                                                                                                                                          |
| Choose a username  Your email address (Our privacy policy) |                 |          | Saving your DoppelMe lets you invite friends, create DoppelMe Groups and also gives you access to many more items and expressions to use on your avatar. |
| Gender                                                     | Male            | - 1      |                                                                                                                                                          |
| Country                                                    | Select Country  | <b>‡</b> |                                                                                                                                                          |
| Year of birth                                              | Not Saying!     | <b>+</b> |                                                                                                                                                          |
| Please enter the following<br>security code below          | SLHN            |          |                                                                                                                                                          |
| Security Code                                              |                 |          |                                                                                                                                                          |