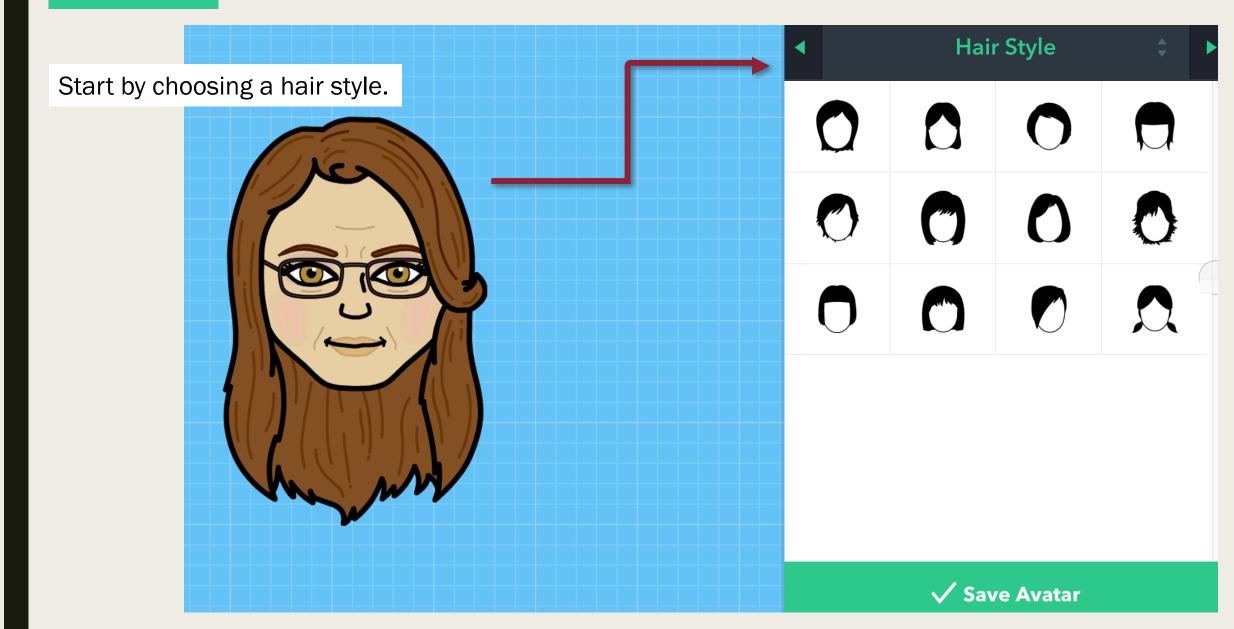

### Bitmoji

#### THEN select

- Jaw
- Eyebrows
- Eyebrow colour
- Eyes
- Eye lashes
- Pupils
- Eye colour
- Nose
- Mouth
- Eye details
- Cheek details
- Face lines
- Blush
- Eyeshadow
- Lipstick
- Glasses
- Headwear
- Hair accessories