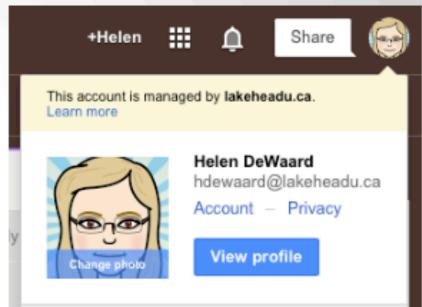

NOW - add your saved image to your email and D2L profiles

Select the location in the top right corner of your email.
Click on the 'change photo' option. A new window will open.

You can select to upload or take an image using a web cam. Then select 'set as profile photo'.