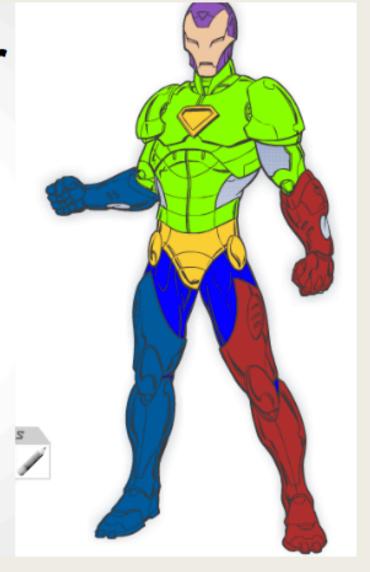

## Marvel Comic Superhero Style

## Marvel Superhero avatar

Marvel comics provide some limitations to creating a 'superhero' avatar, but may interest those who have a 'hero within'.

Take a screen shot or screen capture to save your image.