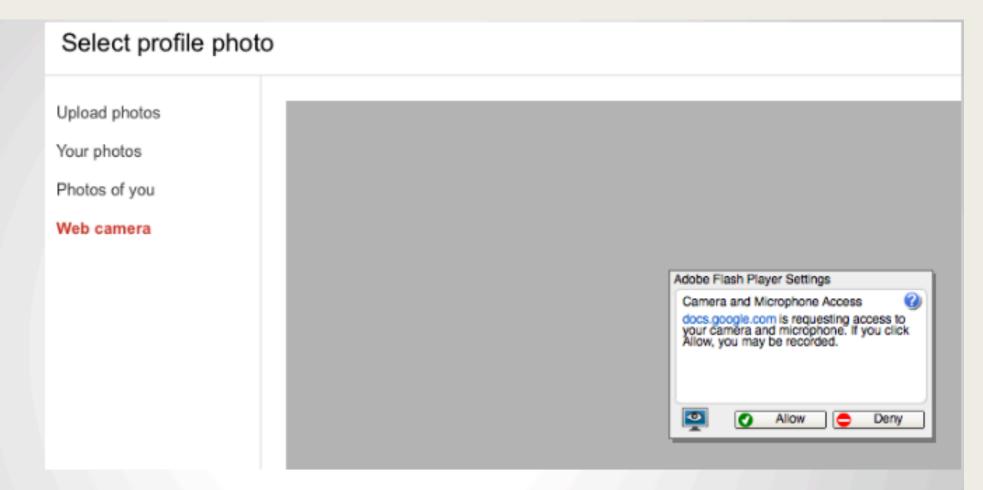

#### Select profile photo

#### Upload photos

Your photos

Photos of you

Web camera

- or -

Select a photo from your computer

Set as profile photo

Cancel

If you select to use your webcam, additional screen windows will open. Select 'allow' if you choose to continue.

Have a folder where you save a collection of avatar images ready to use for a variety of locations and purposes.