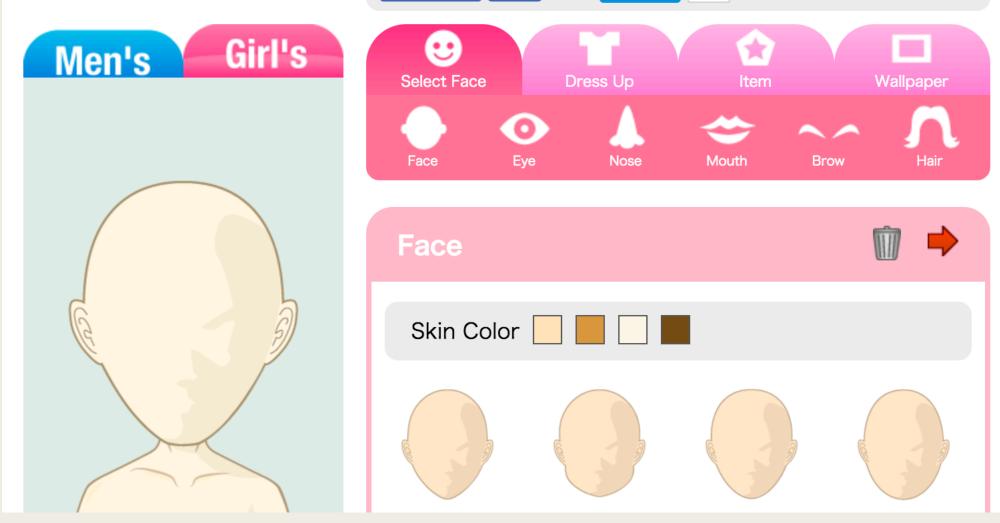

#### THEN select

- Jaw
- Eyebrows
- Eyebrow colour
- Eyes
- Eye lashes
- Pupils
- Eye colour
- Nose
- Mouth
- Eye details
- Cheek details
- Face lines
- Blush
- Eyeshadow
- Lipstick
- Glasses
- Headwear
- Hair accessories

#### THEN select

- Build
- Chest size
- Outfit
- √ SAVE AVATAR